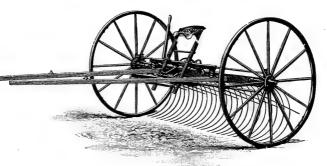

HAY TEDDER



Built of steel throughout, has six forks, is strong and durable, adjustable for one or two horses. Price \$40.00.

#### THE OSBORNE STEEL TEDDER



All steel and fully warranted.

Does excellent work.

Price 6 Fork Tedder, - - - - \$42.00

Price 8 Fork Tedder, - - - \$49.00

#### THE THOMAS TEDDER

#### VERY LIGHT RUNNING AND DURABLE.

Thomas 6 Fork.—No Fork outside the wheel, Combination pole and shafts, \$44.00 Thomas 8 Fork.— " " " Pole only, 50.00

#### NEW YORK CHAMPION RAKE



The Champion is too well known to need an extended description. It is a very strong, easy and thorough working rake. It has stood the hard tests of New England work for years, and today is as popular as any rake we know of.

8 ft. Wood Rake (26 teeth), \$25.00 9 ft. Wood Rake (26 teeth), 28.00





This Rake is exceptionally well made, has 24 sled runner steel teeth, will rake any kind of hay, and can be operated by any one that can drive a horse.

Price, \$25.00

#### THE WOOD HAY RAKE

A first class self-dump rake—All steel, arranged for either one or two horses.

8 ft—24 tooth Rake, - - - - - - - - - - - - \$26.00

9\_ft—26 tooth " - - - - - - - - - - - - 28.00

DRAG RAKE.—For raking after load. Price, - - - - - - - - - - - - - - - - 75

#### THE YANKEE HORSE RAKE

A very well known and thoroughly reliable rake, - - - - Price, \$24.00



#### HAWKEYE HAY LOADER

Will take hay from the swath or light windrows and windrows made with the C. B. & Q. Side Delivery Rake. Rakes against and to the hay and not from it. Price \$70.00 C. B. & Q. Side Delivery Rake,—The advantage of a Side